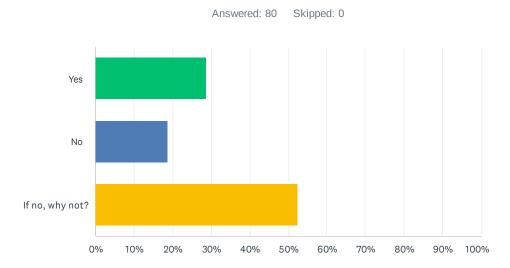

# Q9 Do you plan to stay in Spencer as you get older?

| ANSWER CHOICES  | RESPONSES |    |
|-----------------|-----------|----|
| Yes             | 28.75%    | 23 |
| No              | 18.75%    | 15 |
| If no, why not? | 52.50%    | 42 |
| TOTAL           |           | 80 |