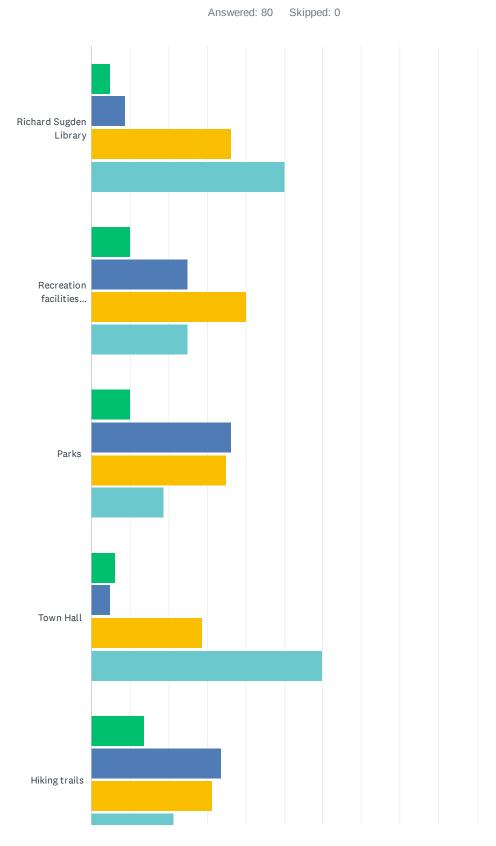

# Q2 What town do you live in?

Answered: 77 Skipped: 3

Q3 How often do you use/visit these places in town? Please refer to the Town of Spencer Open Space and Recreation plan for more information on recreation facilities

#### Town of Spencer, MA Master Plan: Student Survey

|                                                  | OFTEN (DAILY OR WEEKLY) | SOMETIMES (ONCE<br>A MONTH) | BARELY (ONCE EVERY FEW MONTHS) | NEVER        | TOTAL |
|--------------------------------------------------|-------------------------|-----------------------------|--------------------------------|--------------|-------|
| Richard Sugden Library                           | 5.00%<br>4              | 8.75%<br>7                  | 36.25%<br>29                   | 50.00%<br>40 | 80    |
| Recreation facilities (skate parks; playgrounds) | 10.00%<br>8             | 25.00%<br>20                | 40.00%<br>32                   | 25.00%<br>20 | 80    |
| Parks                                            | 10.00%<br>8             | 36.25%<br>29                | 35.00%<br>28                   | 18.75%<br>15 | 80    |
| Town Hall                                        | 6.25%<br>5              | 5.00%<br>4                  | 28.75%<br>23                   | 60.00%<br>48 | 80    |
| Hiking trails                                    | 13.75%<br>11            | 33.75%<br>27                | 31.25%<br>25                   | 21.25%<br>17 | 80    |
| Luther Hill Park                                 | 5.00%<br>4              | 28.75%<br>23                | 31.25%<br>25                   | 35.00%<br>28 | 80    |