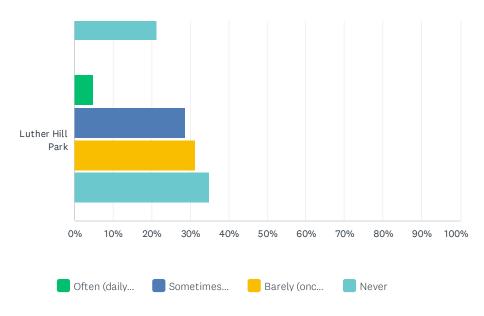

#### Town of Spencer, MA Master Plan: Student Survey

|                                                  | OFTEN (DAILY OR WEEKLY) | SOMETIMES (ONCE<br>A MONTH) | BARELY (ONCE EVERY FEW MONTHS) | NEVER        | TOTAL |
|--------------------------------------------------|-------------------------|-----------------------------|--------------------------------|--------------|-------|
| Richard Sugden Library                           | 5.00%<br>4              | 8.75%<br>7                  | 36.25%<br>29                   | 50.00%<br>40 | 80    |
| Recreation facilities (skate parks; playgrounds) | 10.00%<br>8             | 25.00%<br>20                | 40.00%<br>32                   | 25.00%<br>20 | 80    |
| Parks                                            | 10.00%<br>8             | 36.25%<br>29                | 35.00%<br>28                   | 18.75%<br>15 | 80    |
| Town Hall                                        | 6.25%<br>5              | 5.00%<br>4                  | 28.75%<br>23                   | 60.00%<br>48 | 80    |
| Hiking trails                                    | 13.75%<br>11            | 33.75%<br>27                | 31.25%<br>25                   | 21.25%<br>17 | 80    |
| Luther Hill Park                                 | 5.00%<br>4              | 28.75%<br>23                | 31.25%<br>25                   | 35.00%<br>28 | 80    |