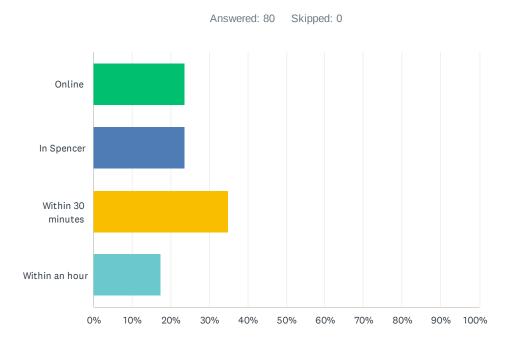

# Q8 Where do you do most of your shopping?

| ANSWER CHOICES    | RESPONSES |    |
|-------------------|-----------|----|
| Online            | 23.75%    | 19 |
| In Spencer        | 23.75%    | 19 |
| Within 30 minutes | 35.00%    | 28 |
| Within an hour    | 17.50%    | 14 |
| TOTAL             |           | 80 |